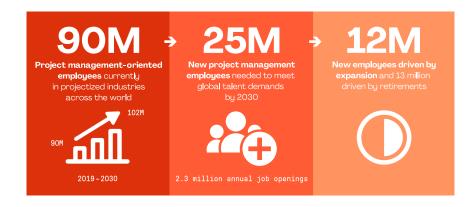

# Project professionals wanted

To close the talent gap, **2.3 million people** will need to enter PMOE every year just to keep up with demand.