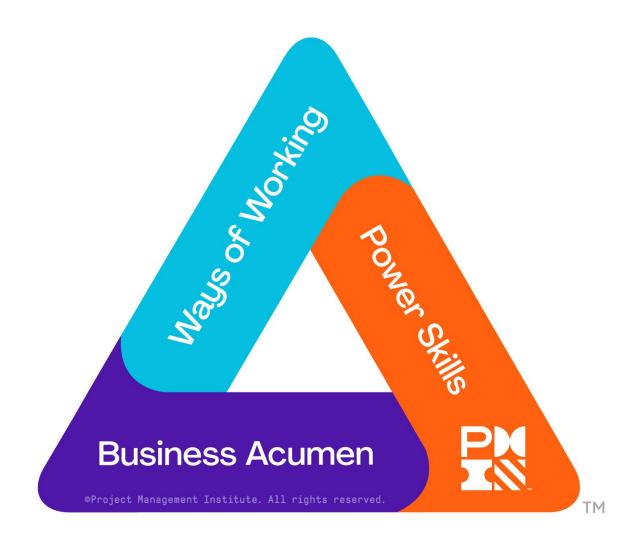

## PMI Talent Triangle

# Aim Higher: Pulse of the Profession® Power Skills

## Top 4 Power Skills

Every Project Professional Needs

There is wide consensus among those surveyed on the top four power skills that help project professionals drive project success. These four power skills are consistently the highest-ranked across industries, regions and other factors.

COMMUNICATION

Effective in explanation,
writing and public speaking

PROBLEM-SOLVING

Ability to figure out what is wrong and resolve it

COLLABORATIVE LEADERSHIP
Ability to work with others across
boundaries to make decisions

STRATEGIC THINKING

Ability to see patterns and

Ability to see patterns and alternative paths rather than complexity

#### **TOP 4 Power Skills:**

1. Communication

4. Strategic Thinking